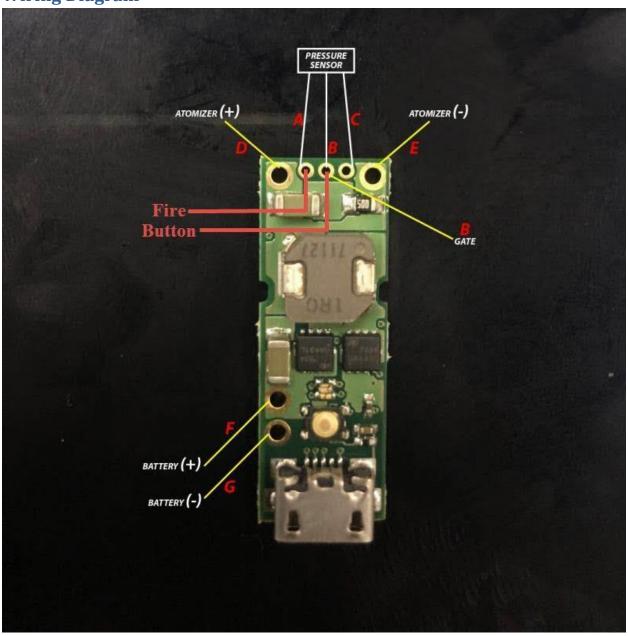

r            | 1 Watt    |           | 40 Watts  |      |
| Output Voltage          | .2 Volts  |           | 4.2 Volts |      |
| Output Current          | .5 Amps   |           | 15.0 Amps |      |
| Atomizer Resistance     | 0.2 Ohm   | .25 Ohm   | 8.0 Ohm   |      |
| Input Voltage, unloaded | 3.0 Volts | 3.7 Volts | 4.2 Volts |      |
| Input Current           |           |           | 15.0 Amps |      |
| Standby Current         |           | 300uA     |           |      |
| Efficiency              |           | 97%       |           |      |

### **Specifications**

| Footprint | .39" x 1.15" / 10mm x 29.15mm |  |
|-----------|-------------------------------|--|
| Thickness | .18" / 4.6mm                  |  |
| Weight    | 2.0g                          |  |

## **Wiring Diagram**